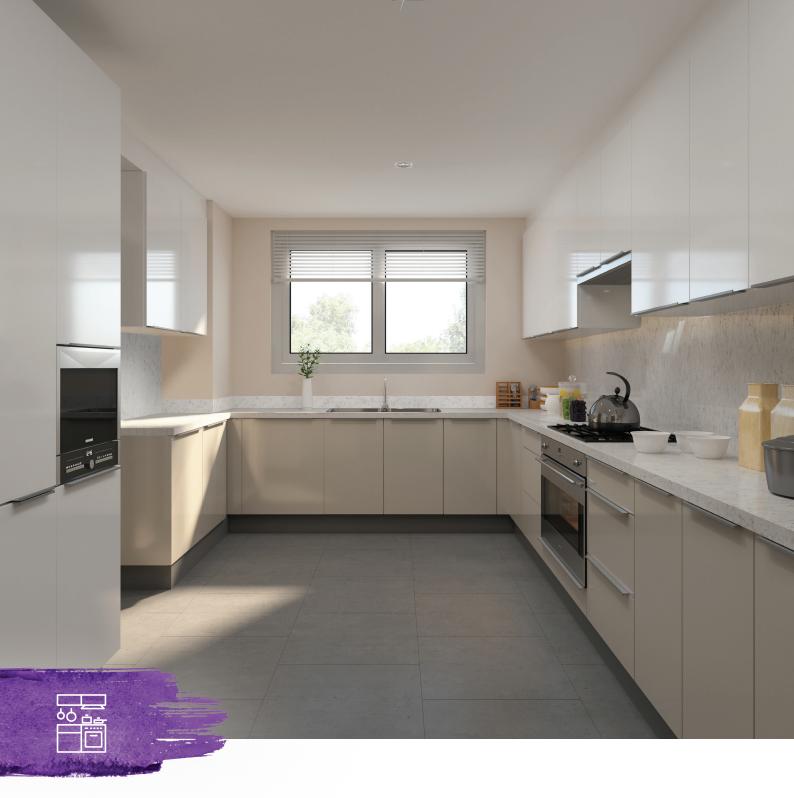

## **LUXURIOUS KITCHEN**

AL LILAC - PERSONALISE YOUR HOME

## GERMAN KITCHEN UPGRADE

Make your kitchen a stunning space by adding a contemporary fitted kitchen from Impuls Küchen that includes:

- Lacquered cabinetry
- Premium fitted appliances
- Silestone quartz counter top and back splash
- High quality kitchen mixer and sink from Franke
- Upgraded handles, accessories and hardware