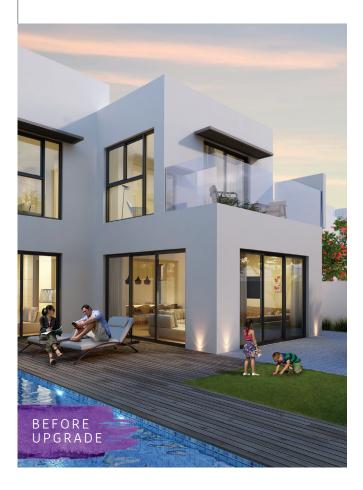

## **4 BEDROOM VILLA**REAR BALCONY FRAME

## MASTER SUITE BALCONY FRAME

Enhance the elegance of your villa by adding classic shading to your master suite and balcony. You can now upgrade your villa by adding a rear frame to your balcony that will provide you with more privacy and add an attractive touch to the facade of your villa.

With this upgrade option, you will be able to enjoy motorised screens that can also be opened and closed at the touch of a button.

<sup>1.</sup> Finishes and furniture shown in the accompanying renderings are for illustrative purposes only; please refer to your Sales & Purchase Agreement for exact finishing specifications. 2. Landscaping visuals are for illustrative purposes only and are not included in the property. 3. Renderings, and other visual materials, designs and façades are for demonstration purposes only and are subject to change. 4. Window location and sizes vary. For actual window arrangement refer to the technical plans. 5. Location and size of structural columns vary. For actual column arrangement refer to the plans. 6. Unit layouts might be mirrored.