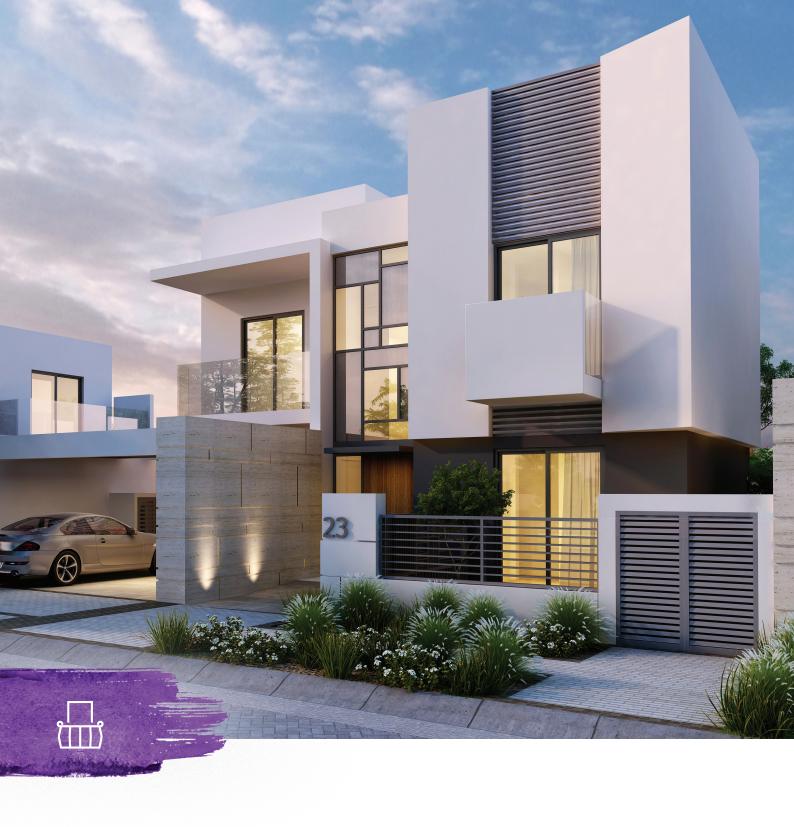

## **4 BEDROOM VILLA**REAR BALCONY FRAME

## MASTER SUITE BALCONY FRAME

Enhance the elegance of your villa by adding classic shading to your master suite and balcony. You can now upgrade your villa by adding a rear frame to your balcony that will provide you with more privacy and add an attractive touch to the facade of your villa.

With this upgrade option, you will be able to enjoy motorised screens that can also be opened and closed at the touch of a button.

<sup>1.</sup> Finishes and furniture shown in the accompanying renderings are for illustrative purposes only; please refer to your Sales & Purchase Agreement for exact finishing specifications. 2. Landscaping visuals are for illustrative purposes only and are not included in the property. 3. Renderings, and other visual materials, designs and façades are for demonstration purposes only and are subject to change. 4. Window location and sizes vary. For actual window arrangement refer to the technical plans. 5. Location and size of structural columns vary. For actual column arrangement refer to the plans. 6. Unit layouts might be mirrored.