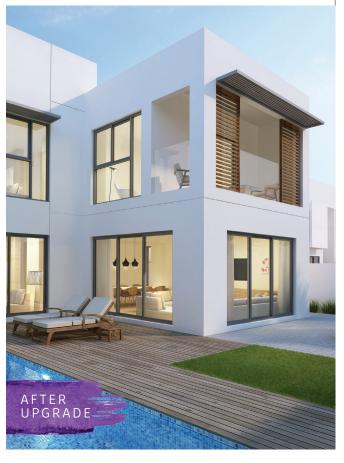

## **4 BEDROOM VILLA**REAR BALCONY FRAME

## MASTER SUITE BALCONY FRAME

Enhance the elegance of your villa by adding classic shading to your master suite and balcony. You can now upgrade your villa by adding a rear frame to your balcony that will provide you with more privacy and add an attractive touch to the facade of your villa.

With this upgrade option, you will be able to enjoy motorised screens that can also be opened and closed at the touch of a button.

<sup>1.</sup> Finishes and furniture shown in the accompanying renderings are for illustrative purposes only; please refer to your Sales & Purchase Agreement for exact finishing specifications. 2. Landscaping visuals are for illustrative purposes only and are not included in the property. 3. Renderings, and other visual materials, designs and façades are for demonstration purposes only and are subject to change. 4. Window location and sizes vary. For actual window arrangement refer to the technical plans. 5. Location and size of structural columns vary. For actual column arrangement refer to the plans. 6. Unit layouts might be mirrored.