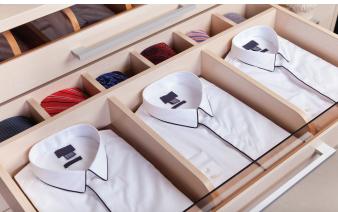

## ITALIAN WARDROBE

Organise your life with thoughtfully designed wardrobes from Giessegi that includes:

- · His & hers tailored sections
- · Additional drawers and accessories
- · Automatic internal lighting
- · Higher quality handles and hardware