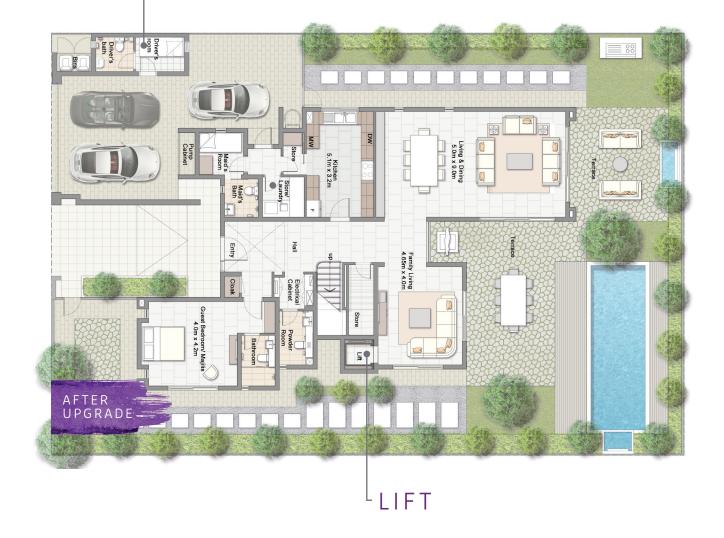

#### LIFT

\_

Enjoy greater comfort and provide convenience for your family members by adding a lift.

The lift conveniently connects the family rooms between the ground floor and the first floor.

# DRIVER'S ROOM

\_

This upgrade will allow you to have an extra room and bathroom for your driver. This room is disreetly located while being detached from the house.

### LAUNDRY ROOM

Upgrade your laundry room with quality German cabinetry from Impuls Küchen.

The laundry room upgrade includes:

- Lacquered cabinetry
- · Premium fitted washer and dryer
- Silestone quartz counter top and back splash
- · High quality mixer and sink from Franke